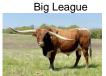

## **HELM Twiggy 852**

**Date of Birth:** 05/12/2018 **Registration 1:** CI311901\*

Breeder: Helm Cattle Company
Owner: G&A Country Club Ranch

Beautiful low and lateral horned, red roan heifer with awesome conformation and she is out of our Herd Sire "Big League". "Big League" has a loaded twist pedigree like few bulls today and he is proving that he can lay horns down although not needed on this fine heifer because her Dam is also a low lateral horned "Top Caliber" Daughter. Twiggy's pedigree combines the strength of "Cowboy Tuff Chex (103" ttt +) the longest