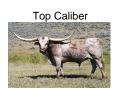

## **HELM Twiggy 852**

**Date of Birth:** 05/12/2018 **Registration 1:** CI311901\*

Breeder: Helm Cattle Company
Owner: G&A Country Club Ranch

Beautiful low and lateral horned, red roan heifer with awesome conformation and she is out of our Herd Sire "Big League". "Big League" has a loaded twist pedigree like few bulls today and he is proving that he can lay horns down although not needed on this fine heifer because her Dam is also a low lateral horned "Top Caliber" Daughter. Twiggy's pedigree combines the strength of "Cowboy Tuff Chex (103" ttt +) the longest