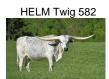

## **HELM Twiggy 852**

**Date of Birth:** 05/12/2018 **Registration 1:** CI311901\*

Breeder: Helm Cattle Company
Owner: G&A Country Club Ranch

Beautiful low and lateral horned, red roan heifer with awesome conformation and she is out of our Herd Sire "Big League". "Big League" has a loaded twist pedigree like few bulls today and he is proving that he can lay horns down although not needed on this fine heifer because her Dam is also a low lateral horned "Top Caliber" Daughter. Twiggy's pedigree combines the strength of "Cowboy Tuff Chex (103" ttt +) the longest

**TTT:** 80.0000 on 12/15/2024

HELM Twiggy 852

Courtesy of G&A Country Club Longhorns

**COWBOY TUFF CHEX** 

BL RIO GIZZY 933

HUNTS COMMAND RESPECT

HASHBROWN

CV COWBOY CASANOVA