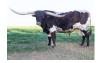

## **HELM Twiggy 852**

**Date of Birth:** 05/12/2018 **Registration 1:** CI311901\*

Breeder: Helm Cattle Company
Owner: G&A Country Club Ranch

Beautiful low and lateral horned, red roan heifer with awesome conformation and she is out of our Herd Sire "Big League". "Big League" has a loaded twist pedigree like few bulls today and he is proving that he can lay horns down although not needed on this fine heifer because her Dam is also a low lateral horned "Top Caliber" Daughter. Twiggy's pedigree combines the strength of "Cowboy Tuff Chex (103" ttt +) the longest

**TTT:** 80.0000 on 12/15/2024

HELM Twiggy 852

Courtesy of G&A Country Club Longhorns

**COWBOY TUFF CHEX** 

BL RIO GIZZY 933

HUNTS COMMAND RESPECT

HASHBROWN

CV COWBOY CASANOVA